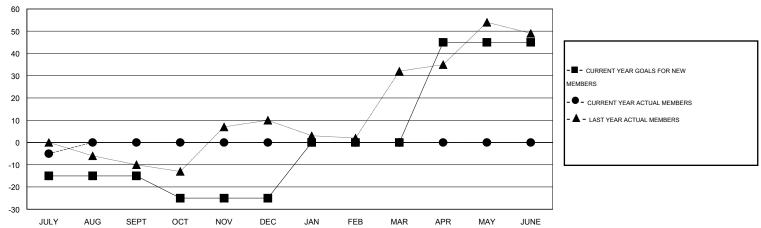

## GOALS AND ACTUAL MEMBERS CUMULATIVE

| DROPPED CLUBS: 0  DROPPED MEMBERS |        | 2 CLUBS OF 59 ADDED 1 OR MORE NEW MEMBERS | GENDER DISTRIBU<br>MALE<br>FEMALE | TION<br>829 (50.36%)<br>817 (49.64%) |    |
|-----------------------------------|--------|-------------------------------------------|-----------------------------------|--------------------------------------|----|
| DECEASED CLUB CANCELLED           | 1<br>0 | CLICK HERE FOR HEALTH ASSESSMENT DATA     | FAMILY UNIT MEMBERS               |                                      | 53 |
| OTHER                             | 6      |                                           | HEAD OF HOUSEHOLD                 |                                      | 26 |
| TOTAL                             | 7      |                                           | NON-HEAD OF HOUSEHOL              | 27                                   |    |